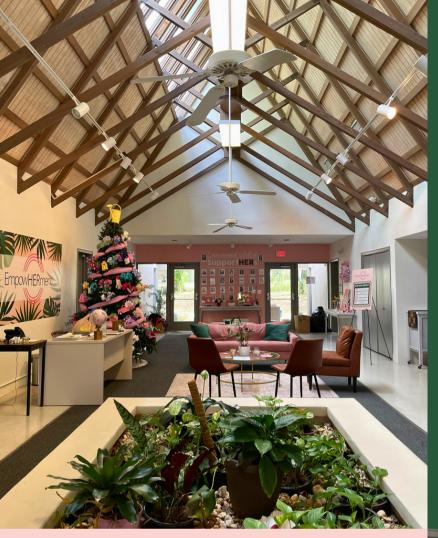

### The African

The Atrium is the first space you see when you enter our Palm Harbor Community Center. It sets the tone of warmth and comfort, using natural light and greenery to calm the senses.

# Empowerment Mall of SupportHERS

Leave your mark on the
EmpowHERment
Community Center by
joining our Empowerment
Wall of SupportHERs!
Displayed in our lobby,
make your support known
with your name and photo
display, or dedicate a spot to
the memory of a loved one.