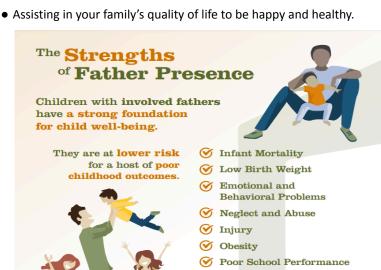

# FATHER/ MEN SERVICES

Fathers are very important! They make important contributions to their children's well being.